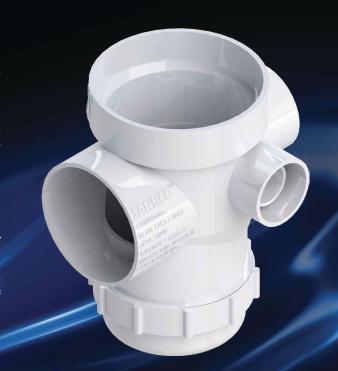

# SMART GULLY

The Sansico™ Smart Gully revolutionizes drainage systems by incorporating a retrievable basket strainer that is an integral part of the system, ensuring easy maintenance and improved flow efficiency. It seamlessly integrates the system into a multiple access, striking a perfect balance for convenient top and bottom maintenance. This ensures that the smart gully consistently operates at its optimal level, guaranteeing reliable functionality at all times.

The revolutionary design of this smart gully not only reduces water turbulence but also increases the flow rate (120 litres per min), allowing efficient and effective removal of wastewater inside buildings. Additionally, it boasts exceptional durability, withstanding various external factors, and offers a higher water seal compared to other gullies available in the market.

## **BENEFITS**

It has been aesthetically re-engineered to enhance the following benefits:

- · Less turbulence
- · Higher flow rate 120 litres/min
- Better sealing mechanism with EPDM gasket (excellent UV/Ozone, chemical & heat resistant)
- · Higher water seal 52.5mm
- · More inlets for better wastewater management
- · Multiple access for easy maintenance
- SIRIM certified (BS EN 1253-1:2015 compliance)