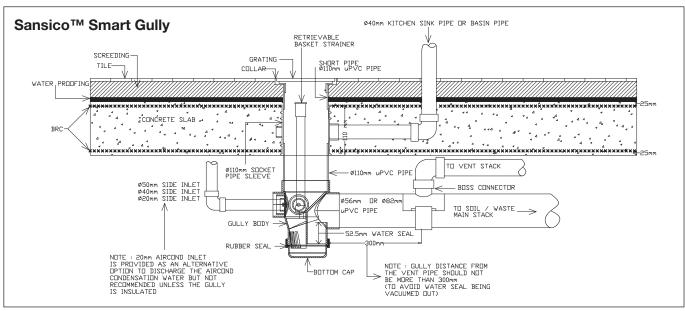

# SMART GULLY

The Sansico™ Smart Gully revolutionizes drainage systems by incorporating a retrievable basket strainer that is an integral part of the system, ensuring easy maintenance and improved flow efficiency. It seamlessly integrates the system into a multiple access, striking a perfect balance for convenient top and bottom maintenance. This ensures that the smart gully consistently operates at its optimal level, guaranteeing reliable functionality at all times.

## **Installation Drawings**

#### Sansico™ Smart Gullies

Flow rate: 115 litres/min

110mm X 56mm

110mm X 82mm

| Product<br>Code | Nominal Size<br>(mm) | Dimension |       |       |       |       |        |  |
|-----------------|----------------------|-----------|-------|-------|-------|-------|--------|--|
|                 |                      | D         | D1    | D2    | D3    | D4    | н      |  |
| S-SGIO-110X56   | 110 X 56             | 110.15    | 55.95 | 42.95 | 26.75 | -     | 190.25 |  |
| S-SGIO-110X82   | 110 X 82             | 110.15    | 55.95 | 42.95 | 26.75 | 82.60 | 190.25 |  |