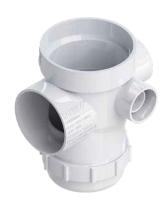

Corrosion Resistant

Flame Resistant

Impact Strength

Cost Effective









Durable & Reliable

Ozone Resistant (O-Ring)

UV Resistant (O-Ring)

Less Turbulent

## **Technical Data**

## **BENEFITS**

It has been aesthetically re-engineered to enhance the following benefits:

- · Less turbulence
- · Higher flow rate 120 litres/min
- Better sealing mechanism with EPDM gasket (excellent UV/Ozone, chemical & heat resistant)
- · Higher water seal 52.5mm
- · More inlets for better wastewater management
- · Multiple access for easy maintenance
- SIRIM certified (BS EN 1253-1:2015 compliance)

#### **Sectional & Exploded 3D View**





## Fluid Flow Simulation



## **Installation Drawings**





## **Dimensions & Product Codes**

#### Sansico™ Conventional Gullies

Flow rate: 120 litres/min







110mm X 56mm 110mm X 82mm

| Product<br>Code | Nominal Size<br>(mm) | Dimension |       |       |       |       |        |  |
|-----------------|----------------------|-----------|-------|-------|-------|-------|--------|--|
|                 |                      | D         | D1    | D2    | D3    | D4    | н      |  |
| S-FGIO-110X56   | 110 X 56             | 110.15    | 55.95 | 42.95 | 26.75 | -     | 190.25 |  |
| S-FGIO-110X82   | 110 X 82             | 110.15    | 55.95 | 42.95 | 26.75 | 82.60 | 190.25 |  |

#### Sansico™ Smart Gullies

Flow rate: 115 litres/min







110mm X 56mm

110mm X 82mm

| Product<br>Code | Nominal Size<br>(mm) | Dimension |       |       |       |       |        |  |
|-----------------|----------------------|-----------|-------|-------|-------|----