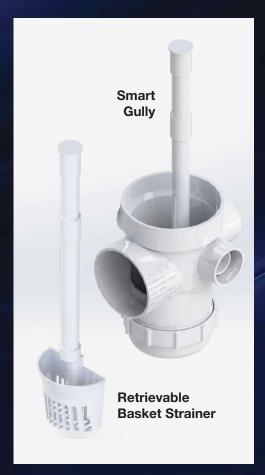

# SMART GULLY

The Sansico™ Smart Gully revolutionizes drainage systems by incorporating a retrievable basket strainer that is an integral part of the system, ensuring easy maintenance and improved flow efficiency. It seamlessly integrates the system into a multiple access, striking a perfect balance for convenient top and bottom maintenance. This ensures that the smart gully consistently operates at its optimal level, guaranteeing reliable functionality at all times.

#### **Retrievable Basket Strainer**

**Product Code** 

SSG-RBS

| Notes |  |  |
|-------|--|--|
|       |  |  |
|       |  |  |
|       |  |  |
|       |  |  |
|       |  |  |
|       |  |  |
|       |  |  |
|       |  |  |
|       |  |  |
|       |  |  |
|       |  |  |
|       |  |  |
|       |  |  |
|       |  |  |
|       |  |  |
|       |  |  |
|       |  |  |
|       |  |  |
|       |  |  |
|       |  |  |
|       |  |  |
|       |  |  |
|       |  |  |
|       |  |  |
|       |  |  |
|       |  |  |
|       |  |  |
|       |  |  |
|       |  |  |