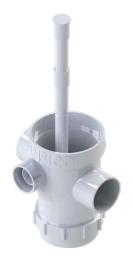

# SMART GULLY

The Sansico™ Smart Gully revolutionizes drainage systems by incorporating a retrievable basket strainer that is an integral part of the system, ensuring easy maintenance and improved flow efficiency. It seamlessly integrates the system into a multiple access, striking a perfect balance for convenient top and bottom maintenance. This ensures that the smart gully consistently operates at its optimal level, guaranteeing reliable functionality at all times.

The revolutionary design of this smart gully not only reduces water turbulence but also increases the flow rate (120 litres per min), allowing efficient and effective removal of wastewater inside buildings. Additionally, it boasts exceptional durability, withstanding various external factors, and offers a higher water seal compared to other gullies available in the market.

Overall, the combination of reduced water turbulence, increased flow rate, durability, resistance to external factors, and higher water seal makes this gully design a highly efficient and reliable choice for wastewater removal inside buildings. This transformation has fundamentally changed the way people think or live.