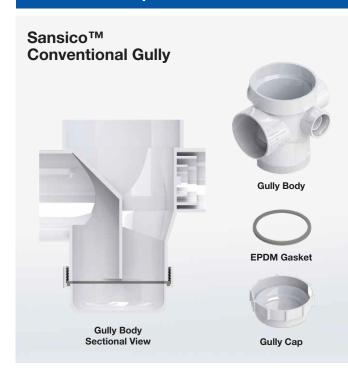

#### **Sectional & Exploded 3D View**

#### Sansico™ Conventional Gullies

Flow rate: 120 litres/min

110mm X 56mm 110mm X 82mm

| Product<br>Code | Nominal Size<br>(mm) | Dimension |       |       |       |       |        |  |
|-----------------|----------------------|-----------|-------|-------|-------|-------|--------|--|
|                 |                      | D         | D1    | D2    | D3    | D4    | н      |  |
| S-FGIO-110X56   | 110 X 56             | 110.15    | 55.95 | 42.95 | 26.75 | -     | 190.25 |  |
| S-FGIO-110X82   | 110 X 82             | 110.15    | 55.95 | 42.95 | 26.75 | 82.60 | 190.25 |  |