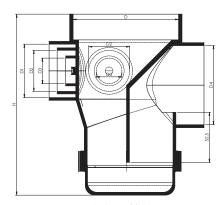

#### **Sectional & Exploded 3D View**

## **Dimensions & Product Codes**

#### Sansico™ Conventional Gullies

Flow rate: 120 litres/min

110mm X 56mm 110mm X 82mm

| Product<br>Code | Nominal Size<br>(mm) | Dimension |       |       |       |       |        |  |
|-----------------|----------------------|-----------|-------|-------|-------|-------|--------|--|
|                 |                      | D         | D1    | D2    | D3    | D4    | н      |  |
| S-FGIO-110X56   | 110 X 56             | 110.15    | 55.95 | 42.95 | 26.75 | -     | 190.25 |  |
| S-FGIO-110X82   | 110 X 82             | 110.15    | 55.95 | 42.95 | 26.75 | 82.60 | 190.25 |  |

#### Sansico™ Smart Gullies

Flow rate: 115 litres/min

110mm X 56mm

110mm X 82mm

| Product<br>Code | Nominal Size<br>(mm) | Dimension |       |       |       |       |        |  |
|-----------------|----------------------|-----------|-------|-------|-------|-------|--------|--|
|                 |                      | D         | D1    | D2    | D3    | D4    | н      |  |
| S-SGIO-110X56   | 110 X 56             | 110.15    | 55.95 | 42.95 | 26.75 | -     | 190.25 |  |
| S-SGIO-110X82   | 110 X 82             | 110.15    | 55.95 | 42.95 | 26.75 | 82.60 | 190.25 |  |