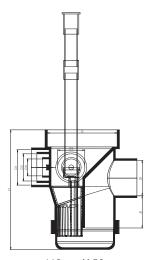

pliance)

#### **Sectional & Exploded 3D View**





## Fluid Flow Simulation



## **Installation Drawings**





## **Dimensions & Product Codes**

#### Sansico™ Conventional Gullies

Flow rate: 120 litres/min







110mm X 56mm 110mm X 82mm

| Product<br>Code | Nominal Size<br>(mm) | Dimension |       |       |       |       |        |  |
|-----------------|----------------------|-----------|-------|-------|-------|-------|--------|--|
|                 |                      | D         | D1    | D2    | D3    | D4    | н      |  |
| S-FGIO-110X56   | 110 X 56             | 110.15    | 55.95 | 42.95 | 26.75 | -     | 190.25 |  |
| S-FGIO-110X82   | 110 X 82             | 110.15    | 55.95 | 42.95 | 26.75 | 82.60 | 190.25 |  |

#### Sansico™ Smart Gullies

Flow rate: 115 litres/min







110mm X 56mm

110mm X 82mm

| Product<br>Code | Nominal Size<br>(mm) | Dimension |       |       |       |       |        |  |
|-----------------|----------------------|-----------|-------|-------|-------|-------|--------|--|
|                 |                      | D         | D1    | D2    | D3    | D4    | н      |  |
| S-SGIO-110X56   | 110 X 56             | 110.15    | 55.95 | 42.95 | 26.75 | -     | 190.25 |  |
| S-SGIO-110X82   | 110 X 82             | 110.15    | 55.95 | 42.95 | 26.75 | 82.60 | 190.25 |  |

#### **Retrievable Basket Strainer**



**Product Code** 

SSG-RBS

| Notes |  |  |
|-------|--|--|
|       |  |  |
|       |  |  |
|       |  |  |
|       |  |  |
|       |  |  |
|       |  |  |
|       |  |  |
|       |  |  |
|       |  |  |
|       |  |  |
|       |  |