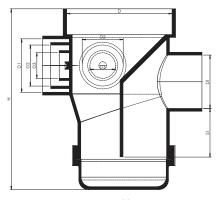

rrosion Resistant

Flame Resistant

Impact Strength

Cost Effective









Durable & Reliable

Ozone Resistant (O-Ring)

UV Resistant (O-Ring)

Less Turbulent

## **Technical Data**

## **BENEFITS**

It has been aesthetically re-engineered to enhance the following benefits:

- · Less turbulence
- · Higher flow rate 120 litres/min
- Better sealing mechanism with EPDM gasket (excellent UV/Ozone, chemical & heat resistant)
- · Higher water seal 52.5mm
- · More inlets for better wastewater management
- · Multiple access for easy maintenance
- SIRIM certified (BS EN 1253-1:2015 compliance)

#### **Sectional & Exploded 3D View**





## Fluid Flow Simulation



## **Installation Drawings**





## **Dimensions & Product Codes**

#### Sansico™ Conventional Gullies

Flow rate: 120 litres/min







110mm X 56mm 110mm X 82mm

| Product<br>Code | Nominal Size<br>(mm) | Dimension |       |       |       |       |        |  |
|-----------------|----------------------|-----------|-------|-------|-------|-------|--------|--|
|                 |                      | D         | D1    | D2    | D3    | D4    | н      |  |
| S-FGIO-110X56   | 110 X 56             | 110.15    | 55.95 | 42.95 | 26.75 | -     | 190.25 |  |
| S-FGIO-110X82   | 110 X 82             | 110.15    | 55.95 | 42.95 | 26.75 | 82.60 | 190.25 |  |

#### Sansico™ Smart Gullies

Flow rate: 115 litres/min







110mm X 56mm

110mm X 82mm

| Product<br>Code | Nominal Size<br>(mm) | Dimension |       |       |       |       |        |  |
|-----------------|----------------------|-----------|-------|-------|-------|------