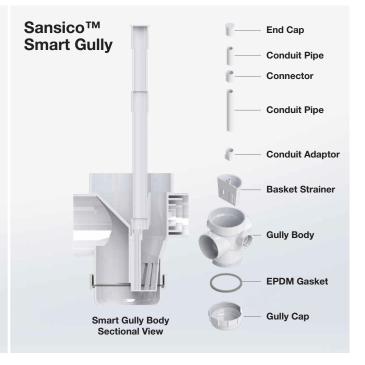

#### **Sectional & Exploded 3D View**

#### Sansico™ Smart Gullies

Flow rate: 115 litres/min

110mm X 56mm

110mm X 82mm

| Product<br>Code | Nominal Size<br>(mm) | Dimension |       |       |       |       |        |  |
|-----------------|----------------------|-----------|-------|-------|-------|-------|--------|--|
|                 |                      | D         | D1    | D2    | D3    | D4    | н      |  |
| S-SGIO-110X56   | 110 X 56             | 110.15    | 55.95 | 42.95 | 26.75 | -     | 190.25 |  |
| S-SGIO-110X82   | 110 X 82             | 110.15    | 55.95 | 42.95 | 26.75 | 82.60 | 190.25 |  |

#### **Retrievable Basket Strainer**

**Product Code** 

SSG-RBS

| Notes |  |  |
|-------|--|--|
|       |  |  |
|       |  |  |
|       |  |  |
|       |  |  |
|       |  |  |
|       |  |  |
|       |  |  |
|       |  |  |
|       |  |  |
|       |  |  |
|       |  |  |
|       |  |  |
|       |  |  |
|       |  |  |
|       |  |  |
|       |  |  |
|       |  |  |
|       |  |  |
|       |  |  |
|       |  |  |
|       |  |  |
|       |  |  |
|       |  |  |
|       |  |  |
|       |  |  |
|       |  |  |
|       |  |  |
|       |  |  |
|       |  |  |