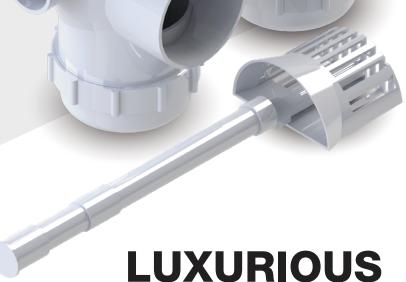

# SMART GULLY

The Sansico™ Smart Gully revolutionizes drainage systems by incorporating a retrievable basket strainer that is an integral part of the system, ensuring easy maintenance and improved flow efficiency. It seamlessly integrates the system into a multiple access, striking a perfect balance for convenient top and bottom maintenance. This ensures that the smart gully consistently operates at its optimal level, guaranteeing reliable functionality at all times.

The revolutionary design of this smart gully not only reduces water turbulence but also increases the flow rate (120 litres per min), allowing efficient and effective removal of wastewater inside buildings. Additionally, it boasts exceptional durability, withstanding various external factors, and offers a higher water seal compared to other gullies available in the market.

#### **Retrievable Basket Strainer**

**Product Code** 

SSG-RBS

| Notes |  |  |
|-------|--|--|
|       |  |  |
|       |  |  |
|       |  |  |
|       |  |  |
|       |  |  |
|       |  |  |
|       |  |  |
|       |  |  |
|       |  |  |
|       |  |  |
|       |  |  |
|       |  |  |
|       |  |  |
|       |  |  |
|       |  |  |
|       |  |  |
|       |  |  |
|       |  |  |
|       |  |  |
|       |  |  |
|       |  |  |
|       |  |  |
|       |  |  |
|       |  |  |
|       |  |  |
|       |  |  |
|       |  |  |
|       |  |  |
|       |  |  |