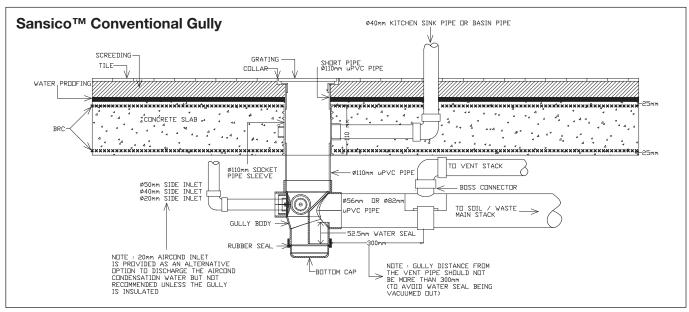

## **Installation Drawings**

#### Sansico™ Conventional Gullies

Flow rate: 120 litres/min

110mm X 56mm 110mm X 82mm

| Product<br>Code | Nominal Size<br>(mm) | Dimension |       |       |       |       |        |  |
|-----------------|----------------------|-----------|-------|-------|-------|-------|--------|--|
|                 |                      | D         | D1    | D2    | D3    | D4    | н      |  |
| S-FGIO-110X56   | 110 X 56             | 110.15    | 55.95 | 42.95 | 26.75 | -     | 190.25 |  |
| S-FGIO-110X82   | 110 X 82             | 110.15    | 55.95 | 42.95 | 26.75 | 82.60 | 190.25 |  |