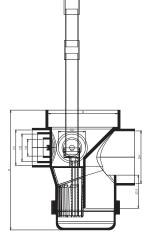

iance)

#### **Sectional & Exploded 3D View**





## Fluid Flow Simulation



## **Installation Drawings**





## **Dimensions & Product Codes**

#### Sansico™ Conventional Gullies

Flow rate: 120 litres/min







110mm X 56mm 110mm X 82mm

| Product<br>Code | Nominal Size<br>(mm) | Dimension |       |       |       |       |        |  |
|-----------------|----------------------|-----------|-------|-------|-------|-------|--------|--|
|                 |                      | D         | D1    | D2    | D3    | D4    | н      |  |
| S-FGIO-110X56   | 110 X 56             | 110.15    | 55.95 | 42.95 | 26.75 | -     | 190.25 |  |
| S-FGIO-110X82   | 110 X 82             | 110.15    | 55.95 | 42.95 | 26.75 | 82.60 | 190.25 |  |

#### Sansico™ Smart Gullies

Flow rate: 115 litres/min







110mm X 56mm

110mm X 82mm

| Product<br>Code | Nominal Size<br>(mm) | Dimension |       |       |       |       |        |  |
|-----------------|----------------------|-----------|-------|-------|-------|-------|--------|--|
|                 |                      | D         | D1    | D2    | D3    | D4    | н      |  |
| S-SGIO-110X56   | 110 X 56             | 110.15    | 55.95 | 42.95 | 26.75 | -     | 190.25 |  |
| S-SGIO-110X82   | 110 X 82             | 110.15    | 55.95 | 42.95 | 26.75 | 82.60 | 190.25 |  |

#### **Retrievable Basket Strainer**



**Product Code** 

SSG-RBS

| Notes |  |  |
|-------|--|--|
|       |  |  |
|       |  |  |
|       |  |  |
|       |  |  |
|       |  |  |
|       |  |  |
|       |  |  |
|       |  |  |
|       |  |  |
|       |  |  |
|       |  |