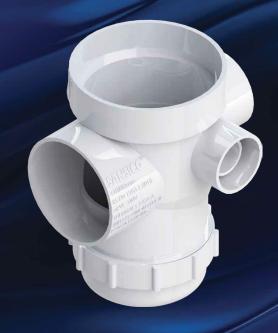

# SMART GULLY

The Sansico™ Smart Gully revolutionizes drainage systems by incorporating a retrievable basket strainer that is an integral part of the system, ensuring easy maintenance and improved flow efficiency. It seamlessly integrates the system into a multiple access, striking a perfect balance for convenient top and bottom maintenance. This ensures that the smart gully consistently operates at its optimal level, guaranteeing reliable functionality at all times.

The revolutionary design of this smart gully not only reduces water turbulence but also increases the flow rate (120 litres per min), allowing efficient and effective removal of wastewater inside buildings. Additionally, it boasts exceptional durability, withstanding various external factors, and offers a higher water seal compared to other gullies available in the market.

## **BENEFITS**

It has been aesthetically re-engineered to enhance the following benefits:

- · Less turbulence
- · Higher flow rate 120 litres/min
- Better sealing mechanism with EPDM gasket (excellent UV/Ozone, chemical & heat resistant)
- · Higher water seal 52.5mm
- · More inlets for better wastewater management
- · Multiple access for easy maintenance
- SIRIM certified (BS EN 1253-1:2015 compliance)