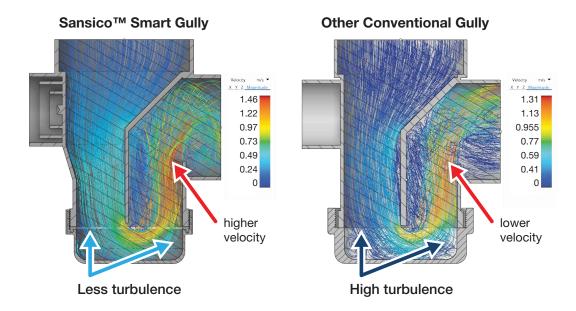

## Fluid Flow Simulation

The revolutionary design of this smart gully not only reduces water turbulence but also increases the flow rate (120 litres per min), allowing efficient and effective removal of wastewater inside buildings. Additionally, it boasts exceptional durability, withstanding various external factors, and offers a higher water seal compared to other gullies available in the market.

Overall, the combination of reduced water turbulence, increased flow rate, durability, resistance to external factors, and higher water seal makes this gully design a highly efficient and reliable choice for wastewater removal inside buildings. This transformation has fundamentally changed the way people think or live.