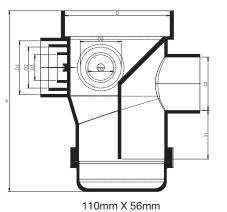

## **Dimensions & Product Codes**

#### Flow rate : 120 litres/min

110mm X 82mm

| Product<br>Code | Nominal Size<br>(mm) | Dimension |       |       |       |       |        |
|-----------------|----------------------|-----------|-------|-------|-------|-------|--------|
|                 |                      | D         | D1    | D2    | D3    | D4    | н      |
| S-FGIO-110X56   | 110 X 56             | 110.15    | 55.95 | 42.95 | 26.75 | -     | 190.25 |
| S-FGIO-110X82   | 110 X 82             | 110.15    | 55.95 | 42.95 | 26.75 | 82.60 | 190.25 |