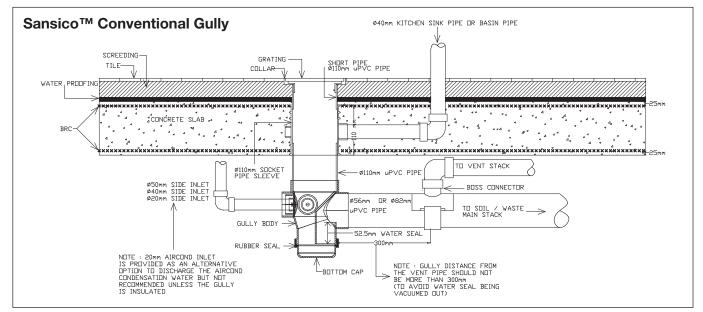

llies are safe, reliable, and effective at draining wastewater.

#### **SIRIM Test Undertaken**

- Access for cleaning
- Thermal Cyclic
- Water tightness
- Odour tightness
- Mechanical strength
  - Resistance to water seal
  - · Flow rate through grating
  - · Flow rate through inlets



## **Technical Data**



It has been aesthetically re-engineered to enhance the following benefits:

- Less turbulence
- Higher flow rate 120 litres/min
- Better sealing mechanism with **EPDM gasket** (excellent UV/Ozone, chemical & heat resistant)
- Higher water seal 52.5mm
- More inlets for better wastewater management
- Multiple access for easy maintenance
- SIRIM certified (BS EN 1253-1:2015 compliance)

#### Sectional & Exploded 3D View



## **Fluid Flow Simulation**



## **Installation Drawings**





## **Dimensions & Product Codes**

#### Sansico<sup>™</sup> Conventional Gullies

#### Flow rate : 120 litres/min







110mm X 82mm

| Product<br>Code | Nominal Size<br>(mm) | Dimension |       |       |       |       |        |
|-----------------|----------------------|-----------|-------|-------|-------|-------|--------|
|                 |                      | D         | D1    | D2    | D3    | D4    | н      |
| S-FGIO-110X56   | 110 X 56             | 110.15    | 55.95 | 42.95 | 26.75 | -     | 190.25 |
| S-FGIO-110X82   | 110 X 82             | 110.15    | 55.95 | 42.95 | 26.75 | 82.60 | 190.25 |

#### Sansico<sup>™</sup> Smart Gullies



| Product<br>Code | Nominal Size<br>(mm) | Dimension |       |       |       |       |        |  |
|-----------------|--------------------