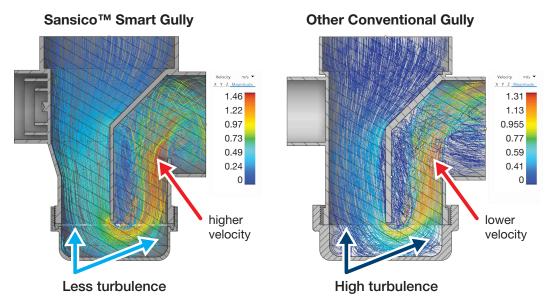

## **Fluid Flow Simulation**

The revolutionary design of this smart gully not only reduces water turbulence but also increases the flow rate (120 litres per min), allowing efficient and effective removal of wastewater inside buildings. Additionally, it boasts exceptional durability, withstanding various external factors, and offers a higher water seal compared to other gullies available in the market.

Overall, the combination of reduced water turbulence, increased flow rate, durability, resistance to external factors, and higher water seal makes this gully design a highly efficient and reliable choice for wastewater removal inside buildings. This transformation has fundamentally changed the way people think or live.