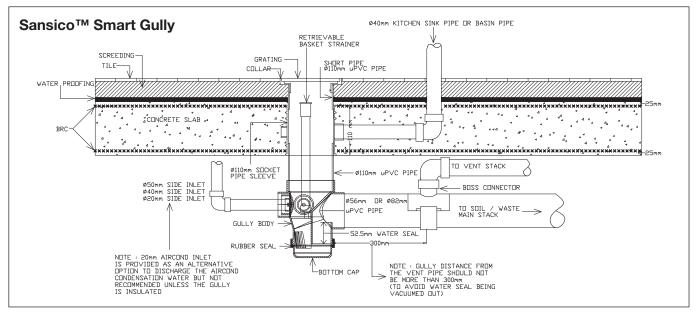

## **Installation Drawings**

#### Sansico<sup>™</sup> Smart Gullies

| Product<br>Code | Nominal Size<br>(mm) | Dimension |       |       |       |       |        |  |
|-----------------|----------------------|-----------|-------|-------|-------|-------|--------|--|
|                 |                      | D         | D1    | D2    | D3    | D4    | н      |  |
| S-SGIO-110X56   | 110 X 56             | 110.15    | 55.95 | 42.95 | 26.75 | -     | 190.25 |  |
| S-SGIO-110X82   | 110 X 82             | 110.15    | 55.95 | 42.95 | 26.75 | 82.60 | 190.25 |  |

# SANSICO SNART GULLY

Smart Gully Etrievable Basket Strainer The Sansico<sup>™</sup> Smart Gully revolutionizes drainage systems by incorporating a retrievable basket strainer that is an integral part of the system, ensuring easy maintenance and improved flow efficiency. It seamlessly integrates the system into a multiple access, striking a perfect balance for convenient top and bottom maintenance. This ensures that the smart gully consistently operates at its optimal level, guaranteeing reliable functionality at all times.