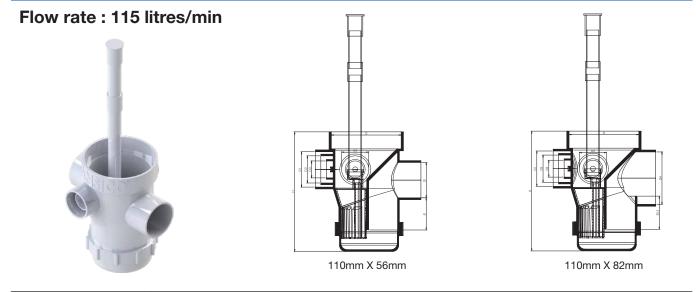

# SANSICO SNART GULLY

Smart Gully Etrievable Basket Strainer The Sansico<sup>™</sup> Smart Gully revolutionizes drainage systems by incorporating a retrievable basket strainer that is an integral part of the system, ensuring easy maintenance and improved flow efficiency. It seamlessly integrates the system into a multiple access, striking a perfect balance for convenient top and bottom maintenance. This ensures that the smart gully consistently operates at its optimal level, guaranteeing reliable functionality at all times.

The revolutionary design of this smart gully not only reduces water turbulence but also increases the flow rate (120 litres per min), allowing efficient and effective removal of wastewater inside buildings. Additionally, it boasts exceptional durability, withstanding various external factors, and offers a higher water seal compared to other gullies available in the market.

#### Flow rate : 120 litres/min

110mm X 82mm

| Product<br>Code | Nominal Size<br>(mm) | Dimension |       |       |       |       |        |
|-----------------|----------------------|-----------|-------|-------|-------|-------|--------|
|                 |                      | D         | D1    | D2    | D3    | D4    | н      |
| S-FGIO-110X56   | 110 X 56             | 110.15    | 55.95 | 42.95 | 26.75 | -     | 190.25 |
| S-FGIO-110X82   | 110 X 82             | 110.15    | 55.95 | 42.95 | 26.75 | 82.60 | 190.25 |