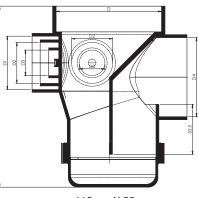

## **Dimensions & Product Codes**

#### Sansico<sup>™</sup> Smart Gullies

| Product<br>Code | Nominal Size<br>(mm) | Dimension |       |       |       |       |        |  |
|-----------------|----------------------|-----------|-------|-------|-------|-------|--------|--|
|                 |                      | D         | D1    | D2    | D3    | D4    | н      |  |
| S-SGIO-110X56   | 110 X 56             | 110.15    | 55.95 | 42.95 | 26.75 | -     | 190.25 |  |
| S-SGIO-110X82   | 110 X 82             | 110.15    | 55.95 | 42.95 | 26.75 | 82.60 | 190.25 |  |