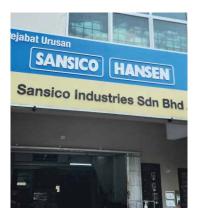

The revolutionary design of this smart gully not only reduces water turbulence but also increases the flow rate (120 litres per min), allowing efficient and effective removal of wastewater inside buildings. Additionally, it boasts exceptional durability, withstanding various external factors, and offers a higher water seal compared to other gullies available in the market.

Overall, the combination of reduced water turbulence, increased flow rate, durability, resistance to external factors, and higher water seal makes this gully design a highly efficient and reliable choice for wastewater removal inside buildings. This transformation has fundamentally changed the way people think or live.

## **Technical Data**

It has been aesthetically re-engineered to enhance the following benefits:

- Less turbulence
- Higher flow rate 120 litres/min
- Better sealing mechanism with **EPDM gasket** (excellent UV/Ozone, chemical & heat resistant)
- Higher water seal 52.5mm
- More inlets for better wastewater management
- Multiple access for easy maintenance
- SIRIM certified (BS EN 1253-1:2015 compliance)