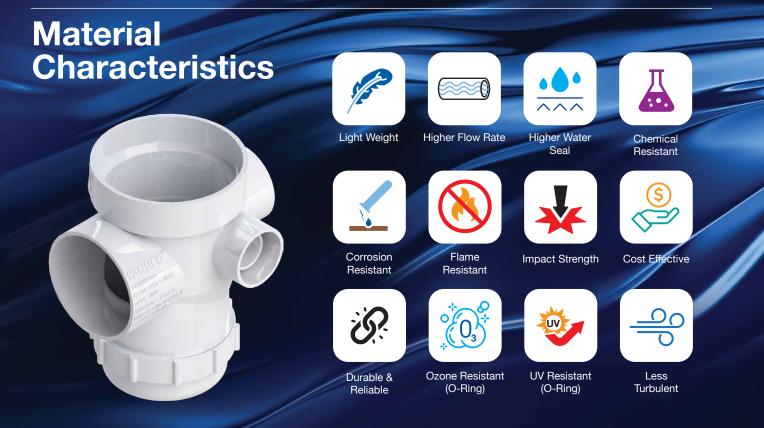

# SANSICO SNART GULLY

Smart Gully Etrievable Basket Strainer The Sansico<sup>™</sup> Smart Gully revolutionizes drainage systems by incorporating a retrievable basket strainer that is an integral part of the system, ensuring easy maintenance and improved flow efficiency. It seamlessly integrates the system into a multiple access, striking a perfect balance for convenient top and bottom maintenance. This ensures that the smart gully consistently operates at its optimal level, guaranteeing reliable functionality at all times.

#### Sectional & Exploded 3D View

#### Sansico<sup>™</sup> Conventional Gullies